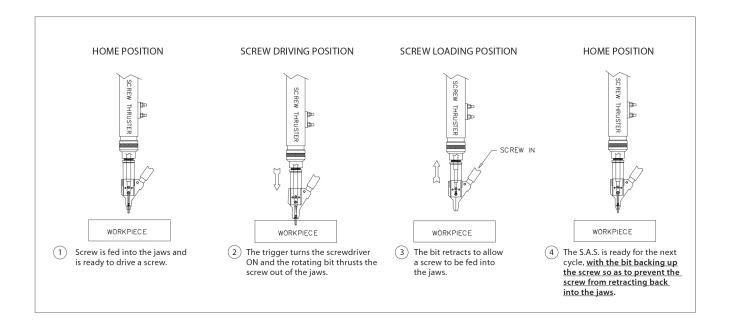

## Self-Advancing Screwdriver (S.A.S.)

## ASSEMBLY AUTOMATION® AUTOMATIC SCREWDRIVING SYSTEMS

- A screw thrust handpiece allows positive screw extension and powered insertion of the screw into the workpiece.
- The cycle is initiated by a trigger.
- Available with magnetic or vacuum spindle as an option for special applications.
- The S.A.S. handpiece may be used over large work areas without a torque arm.
- Adjustable screw thrust eliminates the jaws touching the work surface.
- Optional swivel handpiece for use with the torque arm.