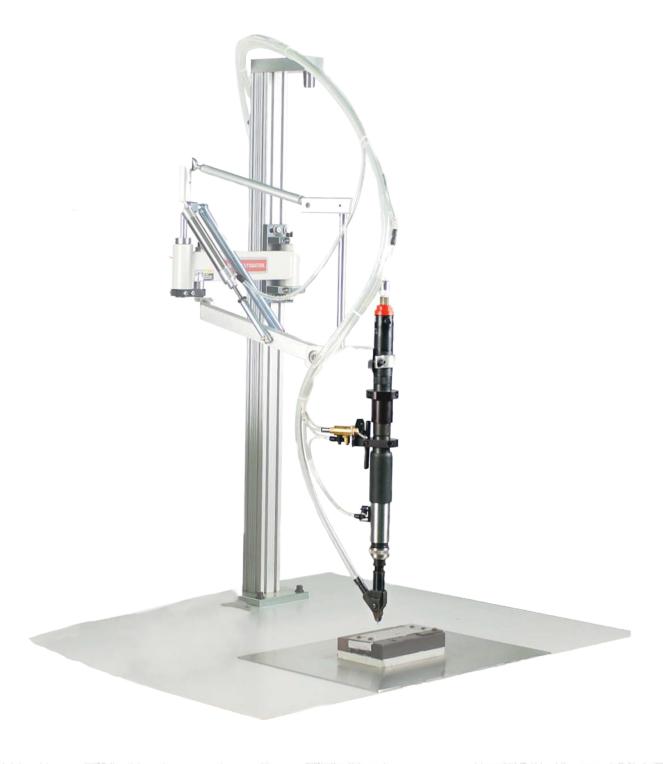

## ASSEMBLY AUTOMATION® AUTOMATIC SCREWDRIVING SYSTEMS

- A screw thrust handpiece allows positive screw extension and powered insertion of the screw into the workpiece.
- The cycle is initiated by a trigger.
- Available with magnetic or vacuum spindle as an option for special applications.
- The S.A.S. handpiece may be used over large work areas without a torque arm.
- Adjustable screw thrust eliminates the jaws touching the work surface.
- Optional swivel handpiece for use with the torque arm.